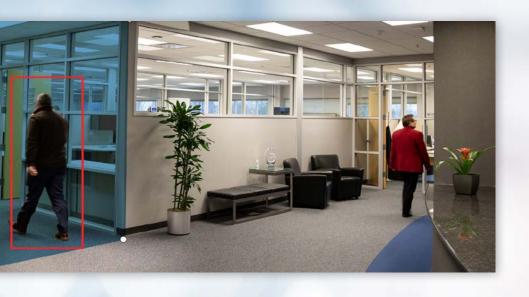

#### **REAL EVENTS**

- Define where you want to detect activity within a camera's field of view.
- Specify what activity you want to detect person, vehicle and/or animal.
- Schedule when detection of that activity should trigger a response.

## **REAL TIME**

• Your cameras become smart motion detectors with the addition of real time analytic monitoring.