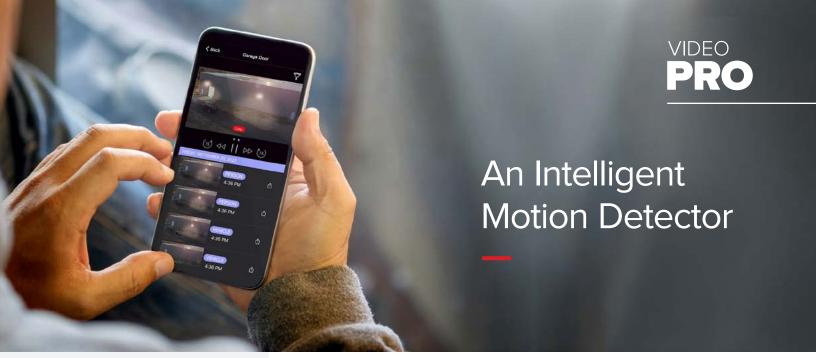

Your cameras can become a smart motion detector.

# Manage your security, your way.

Turn your cameras into a crime deterrent tool with our new Video Monitoring Pro solution. It seamlessly integrates cameras, analytics and the XR series™ control panels in one platform to create smart motion detectors that trigger panel responses and alarms in real time.

## **REAL TIME**

• Your cameras become smart motion detectors with the addition of real time analytic monitoring.