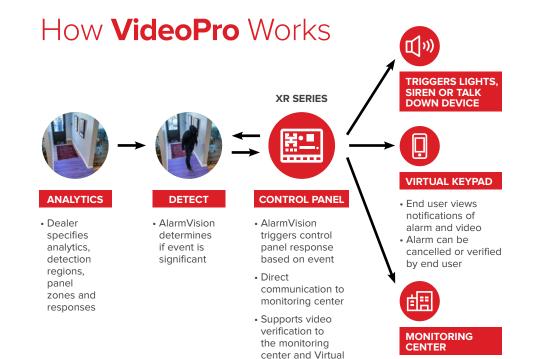

# Manage your security, your way.

Turn your cameras into a crime deterrent tool with our new Video Monitoring Pro solution. It seamlessly integrates cameras, analytics and the XR series™ control panels in one platform to create smart motion detectors that trigger panel responses and alarms in real time.

#### **REAL EVENTS**

- Define where you want to detect activity within a camera's field of view.
- Specify what activity you want to detect person, vehicle and/or animal.
- Schedule when detection of that activity should trigger a response.

## **REAL TIME**

• Your cameras become smart motion detectors with the addition of real time analytic monitoring.

## **REAL RESPONSE**

 Deter intruders and unwanted activity by triggering on-site alarms, lights, and/or talk down devices in response to event detection.

Invest in a video solution that actively works for you.

www.GetASPnow.com

• Alarm can be

cancelled or verified by monitoring center