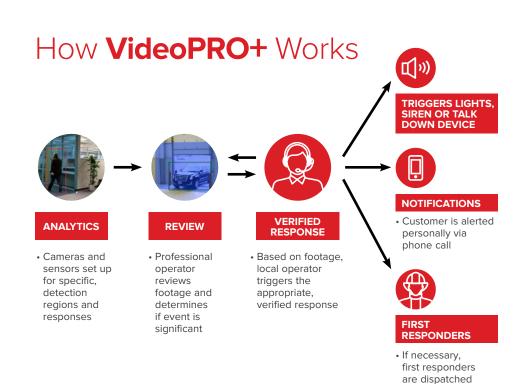

#### **REAL EVENTS**

- Skilled technicians set up your camera and sensor zones to form a fortified perimeter.
- Set up predetermined actions based on the nature of the alarm.

#### **REAL TIME**

- Local monitoring center acts as a 'remote eyewitness'
- We determine whether the trigger is a false alarm or immediate dispatch.

### **REAL RESPONSE**

• Verified alarms mean faster response; in fact, priority response is given to alarms that are verified by video.

Invest in a video solution that actively works for you.

FROM ONE OR
TWO CAMERAS TO
SEVERAL HUNDRED,
WE HAVE A
SOLUTION FOR YOU